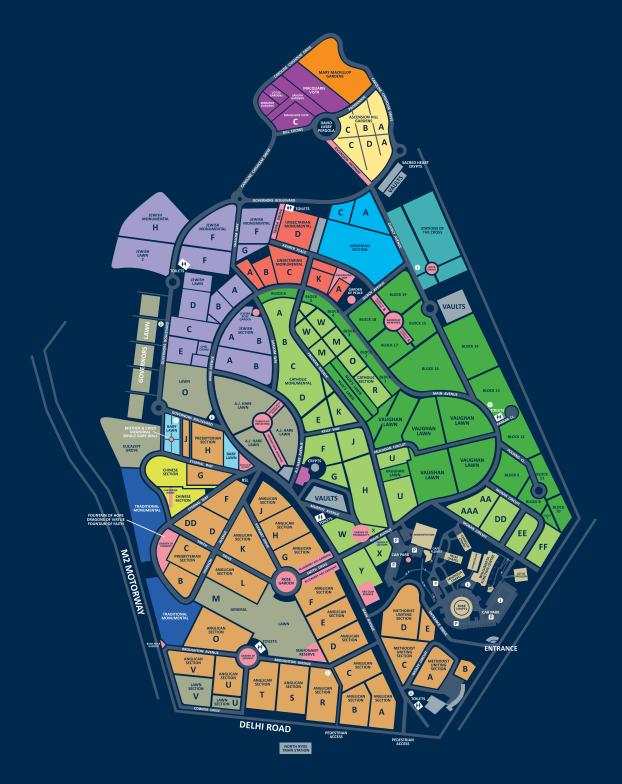

- ADMINISTRATION OFFICE, CHAPELS & FACILITIES
- ANGLICAN & PRESBYTERIAN& METHODIST UNITING SECTIONS
- ARMENIAN SECTION
- ASCENSION HILL GARDENS
- BABY LAWN GARDEN OF ANGELS
- ROMAN CATHOLIC LAWN
- ROMAN CATHOLIC MONUMENTAL
- CHINESE SECTION

- CHRIST THE REDEEMER MAUSOLEUM
- GENERAL LAWN
- JEWISH SECTION / OHEL CHAIM
- MACQUARIE VISTA /
  LOTUS, WARATAH & SAKURA GARDENS
- MARY MACKILLOP GARDENS
- STATIONS OF THE CROSS
- TRADITIONAL MONUMENTAL
- UNSECTARIAN MONUMENTAL
- ASH MEMORIALS
  Angophora Way
  Ascension Pathway
  Baby Whale Wall
  Blueberry Ash
  Bush Rock Garden
  Casuarina Grove
  Garden of Eternity
  Garden of Memories
  Garden of Peace
  Garden of Reflection
  Garden of Serenity
  Garden of Tranquillity
  Jewish Niche Wall

Jewish Rose Garden

Mahogany Reserve

- ASH MEMORIALS
  Mother & Child Memorial
  Olive Grove
  Pathway Book Memorial
  Pathway of Memories
  Red Gum Reserve
  River Gum Reserve
  Rose Garden
  Tanika Grove
- ALL OTHER AREAS
  INFORMATION
  PARKING
  TOILETS