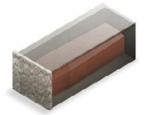

## **Crypt configurations**

#### Below is a guide to the types of crypts available.

#### Single

For one casket/coffin.