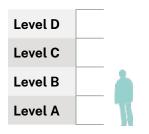

# Crypt levels Height guide

#### About the levels

Crypt levels A and B are accessible to touch based on the average height of 1.7m. Level C may be accessible by some. For your safety, ladders are not permitted or provided. The cost of level D is reduced to reflect this limited accessibility. Often touch plates are available in this instance.