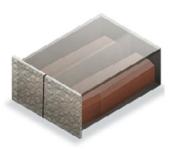

## **Crypt configurations**

#### Below is a guide to the types of crypts available.

#### Double For two caskets/coffins arranged side by side.

| Interment fees                  |         |
|---------------------------------|---------|
| Interment fee - Burial          | \$3,000 |
| Interment fee - Ash             | \$880   |
| Interment fee - Full monumental | \$3,500 |
| Government levies               |         |