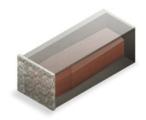

### **Crypt configurations**

Below is a guide to the types of crypts available.

#### Single

For one casket/coffin.

Double

For two caskets/coffins arranged side by side.