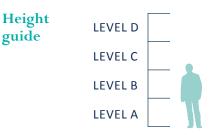

### **Crypt levels**

About the

levels

Crypt levels A and B are accessible to

touch based on the average height

of 1.7m. Level C may be accessible

by some. For your safety, ladders are not permitted or provided. The cost of level D is reduced to reflect this limited accessibility. Often touch plates are available in this instance.