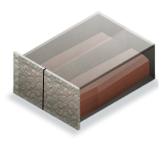

### **Crypt levels**

About the

levels

Crypt levels A and B are accessible to

touch based on the average height

of 1.7m. Level C may be accessible

by some. For your safety, ladders are not permitted or provided. The cost of level D is reduced to reflect this limited accessibility. Often touch plates are available in this instance.

### **Crypt configurations**

Below is a guide to the types of crypts available.

#### Single

For one casket/coffin.

Double

For two caskets/coffins arranged side by side.