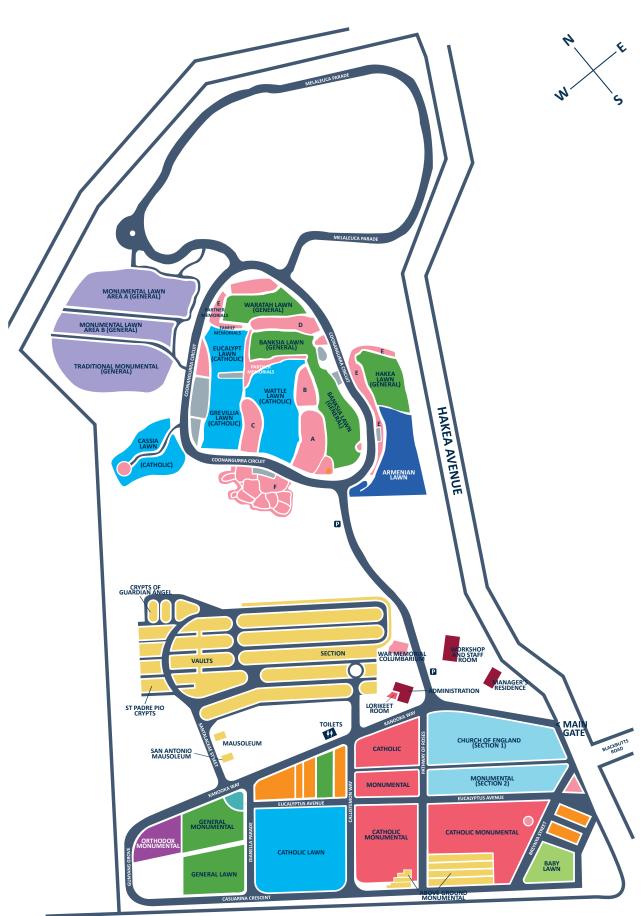

|                 | \$1,681           |
| Saturday fee after 12.00pm to 3.00pm*                       |                 | \$2,221           |
| Sunday fee before 12.00pm                                   |                 | \$3,491           |
| Sunday fee after 12.00pm to 3.00pm*                         |                 | \$4,611           |
| Administration fee                                          |                 | \$309             |
| Ash interment into existing grave                           |                 | \$753             |

All prices exclude Government levies. Prices effective from July 2023 All prices include GST. Prices are subject to change without notice, and are subject to terms and conditions.

\*4.00pm during Australian Daylight Savings Time.



Frenchs Forest Bushland Cemetery map

KAMBORA AVENUE

#### Frenchs Forest Bushland Cemetery map key





#### Frenchs Forest Davidson

#### Frenchs Forest Bushland Cemetery

1 Hakea Avenue, Davidson, NSW 2085 02 9451 6204 nmclm.com.au