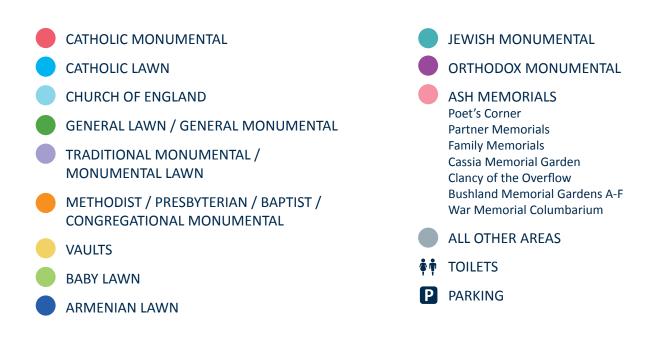

|                 | \$2,221           |
| Sunday fee before 12.00pm                                   |                 | \$3,491           |
| Sunday fee after 12.00pm to 3.00pm*                         |                 | \$4,611           |
| Administration fee                                          |                 | \$309             |
| Ash interment into existing grave                           |                 | \$753             |

All prices exclude Government levies. Prices effective from July 2023 All prices include GST. Prices are subject to change without notice, and are subject to terms and conditions.

\*4.00pm during Australian Daylight Savings Time.



Frenchs Forest Bushland Cemetery map

KAMBORA AVENUE

#### Frenchs Forest Bushland Cemetery map key





#### Frenchs Forest Davidson

#### Frenchs Forest Bushland Cemetery

1 Hakea Avenue, Davidson, NSW 2085 02 9451 6204 nmclm.com.au