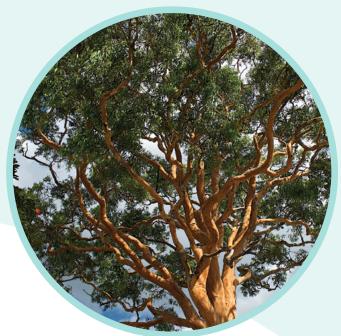

### **Crypt levels**

#### Height guide

#### About the levels

Crypt levels A and B are accessible to touch based on the average height of 1.7m. Level C may be accessible by some. For your safety, ladders are not permitted or provided. The cost of level D and level E is reduced to reflect this limited accessibility. Often touch plates are available in this instance.