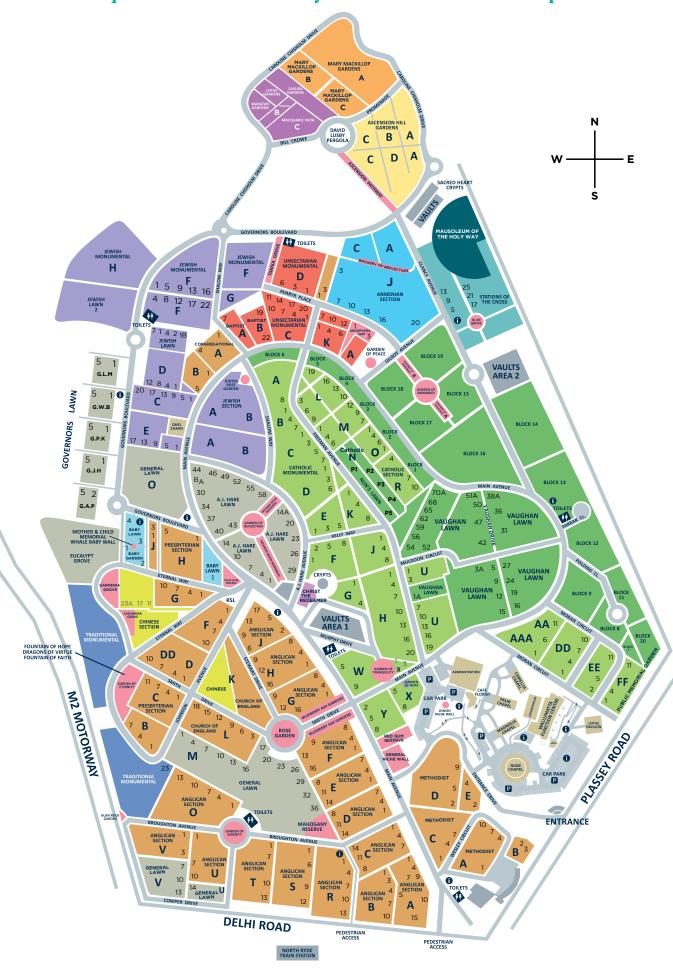

### **Macquarie Park Cemetery and Crematorium map**

### Macquarie Park Cemetery and Crematorium map key

- ADMINISTRATION OFFICE, CHAPELS & FACILITIES
- CONGREGATIONAL / BAPTIST PRESBYTERIAN / ANGLICAN METHODIST / UNITING CHURCH OF ENGLAND
- ARMENIAN
- ASCENSION HILL GARDENS
- BABY LAWN GARDEN OF SLEEPING ANGELS
- ROMAN CATHOLIC LAWN
- ROMAN CATHOLIC MONUMENTAL
- CHINESE MONUMENTAL
- ASH MEMORIALS

Angophora Way

**Ascension Pathway** 

**Baby Whale Wall** 

Blueberry Ash

**Bush Rock Garden** 

Casuarina Grove

Gardenia Grove

Garden of Eternity

Garden of Memories

Garden of Peace

Garden of Reflection

Garden of Serenity

**Garden of Tranquillity** 

General Niche Wall

Jewish Niche Wall

Jewish Rose Garden

Mahogany Reserve

Mother & Child Memorial

Olive Grove

Pathway Book Memorial

Pathway of Memories

Red Gum Reserve

River Gum Reserve

Rockery of Reflection

Rose Garden

Tanika Grove

- CHRIST THE REDEEMER MAUSOLEUM
- GENERAL LAWN
- **JEWISH**
- MACQUARIE VISTA /
  LOTUS, WARATAH & SAKURA GARDENS
- MARY MACKILLOP GARDENS
- STATIONS OF THE CROSS
- TRADITIONAL MONUMENTAL
- UNSECTARIAN MONUMENTAL
- MAUSOLEUM OF THE HOLY WAY
- ALL OTHER AREAS
- **1** INFORMATION
- PARKING
- **♦•** TOILETS