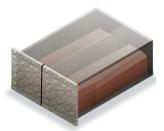

### **Crypt configurations**

Below is a guide to the types of crypts available.

#### **Double**

For two caskets/coffins arranged side by side.