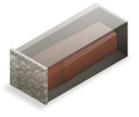

### **Crypt configurations**

Below is a guide to the types of crypts available.

#### Single

For one casket/coffin.

\$534,169

#### Double

For two caskets/coffins arranged side by side.