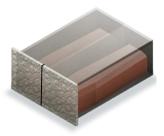

### Vaults with 12 crypts

# \$534,169

**Crypt levels** 

Height LEVEL E guide LEVEL D LEVEL C LEVEL B

About the

levels

Crypt levels A and B are accessible

to touch based on the average

height of 1.7m. Level C may be

accessible by some. For your safety, ladders are not permitted or provided. The cost of level D and level E is reduced to reflect this limited accessibility. Often touch plates are available in this instance.

### **Crypt configurations**

Below is a guide to the types of crypts available.

#### Single

For one casket/coffin.

\$534,169

#### Double

For two caskets/coffins arranged side by side.