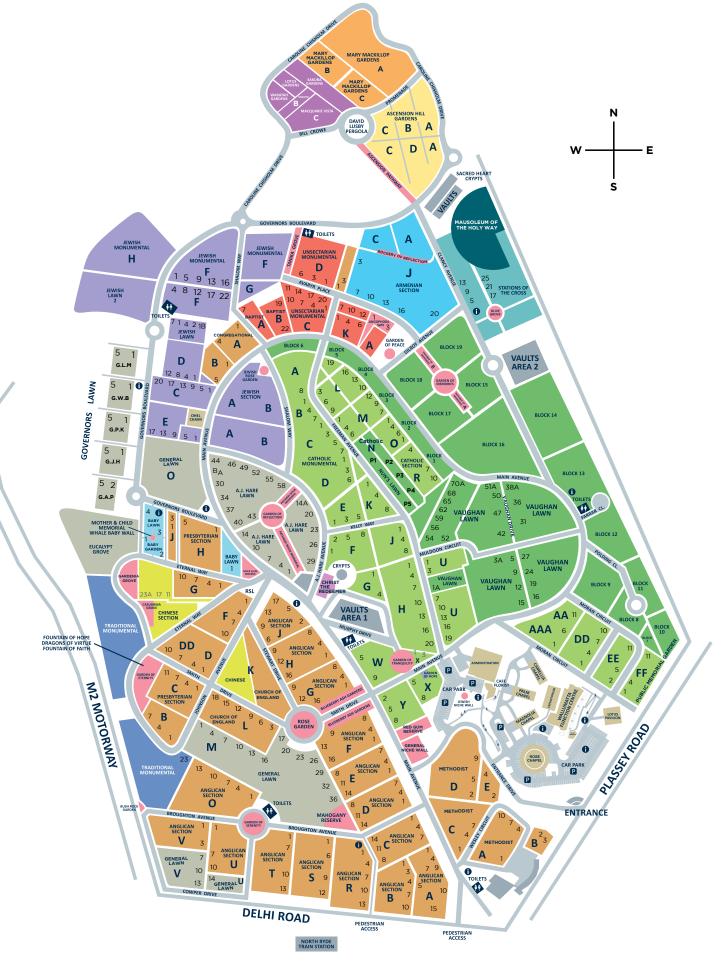

### Macquarie Park Cemetery and Crematorium map

### Macquarie Park Cemetery and Crematorium map key

| ADMINISTRATION OFFICE,<br>CHAPELS & FACILITIES                             |    | CHRIST THE REDEEMER MAUSOLEUM   |
|----------------------------------------------------------------------------|----|---------------------------------|
|                                                                            |    | GENERAL LAWN                    |
| CONGREGATIONAL / BAPTIST<br>PRESBYTERIAN / ANGLICAN<br>METHODIST / UNITING |    | JEWISH                          |
| CHURCH OF ENGLAND                                                          |    | MACQUARIE VISTA /               |
| ARMENIAN                                                                   |    | LOTUS, WARATAH & SAKURA GARDENS |
| ASCENSION HILL GARDENS                                                     |    | MARY MACKILLOP GARDENS          |
| BABY LAWN – GARDEN OF SLEEPING ANGELS                                      |    | STATIONS OF THE CROSS           |
| ROMAN CATHOLIC LAWN                                                        |    | TRADITIONAL MONUMENTAL          |
| ROMAN CATHOLIC MONUMENTAL                                                  |    | UNSECTARIAN MONUMENTAL          |
| CHINESE MONUMENTAL                                                         |    | MAUSOLEUM OF THE HOLY WAY       |
|                                                                            |    | ALL OTHER AREAS                 |
| ASH MEMORIALS                                                              |    |                                 |
| Angophora Way                                                              | U  | INFORMATION                     |
| Ascension Pathway<br>Baby Whale Wall                                       | Ρ  | PARKING                         |
| Blueberry Ash                                                              | ** |                                 |
| Bush Rock Garden                                                           | Ť  | TOILETS                         |
| Casuarina Grove                                                            |    |                                 |
| Gardenia Grove                                                             |    |                                 |
| Garden of Eternity                                                         |    |                                 |
| Garden of Memories                                                         |    |                                 |
| Garden of Peace<br>Garden of Reflection                                    |    |                                 |
| Garden of Kellection                                                       |    |                                 |

Garden of Serenity Garden of Tranquillity General Niche Wall Jewish Niche Wall Jewish Rose Garden Mahogany Reserve Mother & Child Memorial

Olive Grove

Pathway Book Memorial Pathway of Memories Red Gum Reserve River Gum Reserve Rockery of Reflection Rose Garden Tanika Grove