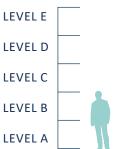

# \$534,169

**Crypt levels** 

Height LEVEL E guide LEVEL D LEVEL C LEVEL B

About the

levels

Crypt levels A and B are accessible

to touch based on the average

height of 1.7m. Level C may be

accessible by some. For your safety, ladders are not permitted or provided. The cost of level D and level E is reduced to reflect this limited accessibility. Often touch plates are available in this instance.