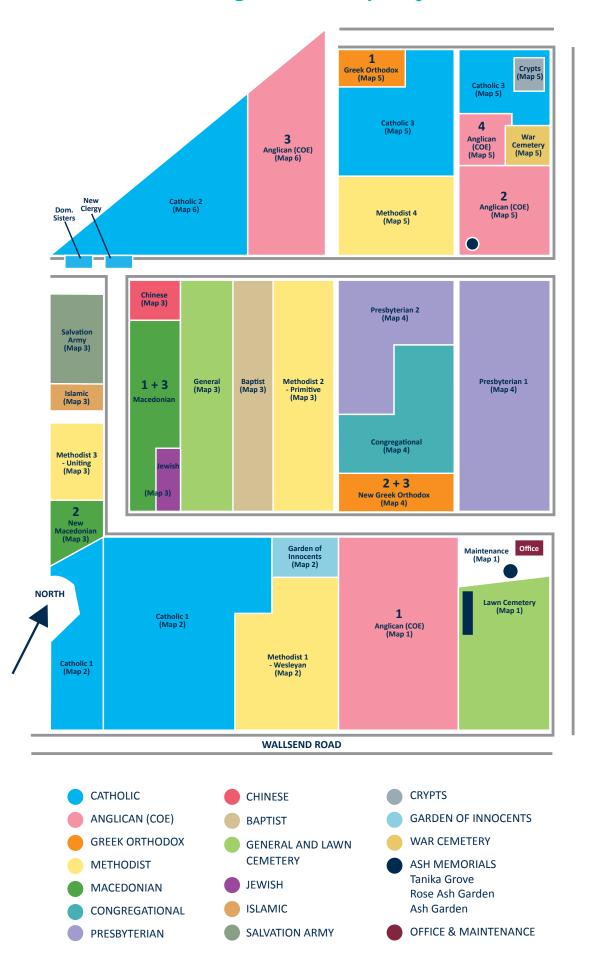

|                 | \$270             |
| Ceramic photo 7x9cm                             |                 | \$236             |
| Ceramic photo 5x7cm                             |                 | \$208             |
| Government levies                               |                 |                   |
| Burial - first interment                        |                 | \$96.40           |
| Burial - second/third interment                 |                 | \$70.00           |
| Ash interment                                   |                 | \$29.10           |

All prices exclude Government levies. Prices effective from July 2023. All prices include GST Prices are subject to change without notice, and are subject to terms and conditions.

## Sandgate Cemetery map





Sandgate Newcastle

### Sandgate Cemetery 116 Maitland Road, Sandgate NSW 2304 02 4968 3602 nmclm.com.au