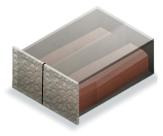

## **Crypt configurations**

Below is a guide to the types of crypts available.

#### Single

For one casket/coffin.

Double

For two caskets/coffins arranged side by side.