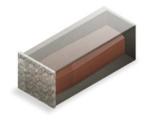

## **Crypt configurations**

Below is a guide to the types of crypts available.

#### Single

For one casket/coffin.

Double

For two caskets/coffins arranged side by side.