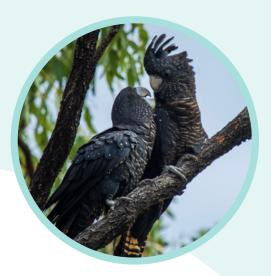

## Our totem The Black Cockatoo

Totems are a natural object or creature that is believed to have spiritual significance and can be adopted by particular groups as an emblem or symbol.

They are distinguishable by their characteristic black plumage and distinctive call, and can have either very vivid red or yellow patches on their bodies.

At Sandgate Cemetery we are frequently visited by the black cockatoo with the red feathers and local lore suggests that it can be the indication of rain.

The black cockatoo represents the power of spirit. It could represent a strengthening of your own spirit or soul, or a celebration of spirits or gods or higher power that people believe in. Black cockatoo energy tends to be celebratory and can bring about empowerment, happiness and contentment.