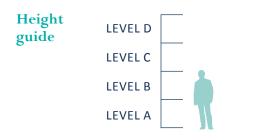

## **Crypt levels**

# About the Crypt levels A and B are accessible to touch based on the average height of 1.7m. Level C may be accessible by some. For your safety, ladders are not permitted or provided. The cost of level D is reduced to reflect this limited accessibility. Often touch plates

are available in this instance.